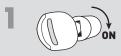

### MODULE PROGRAMMING

Insert the vehicle key into the ignition. Turn the ignition to the "ON" position.

Wait for the LED to illuminate GREEN for 2 SECONDS. Programming is complete.

LED "ON" 2 SEC