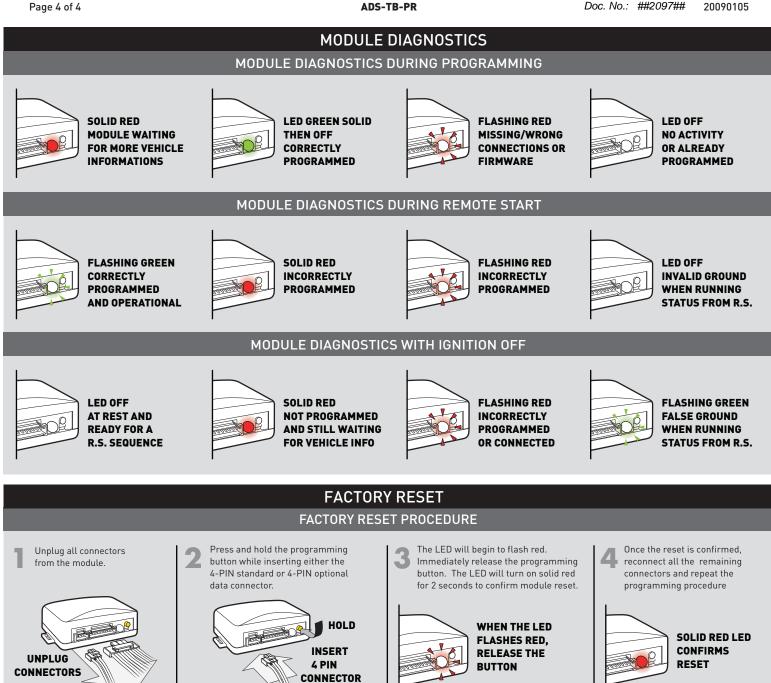

#### INSTALLATION MODE SELECTION

Press and release the programming button to select installation mode.

**2** To register selection, hold the programming button down until the LED displays a solid GREEN light.

#### NOTE

To change the current installation mode once registered, apply a "Factory Reset" and restart this procedure.

### MODULE PROGRAMMING

Insert the vehicle key into the ignition. Turn the ignition to the "ON" position.

Wait for the LED to illuminate GREEN for 2 SECONDS. Programming is complete.

LED "ON" 2 SEC