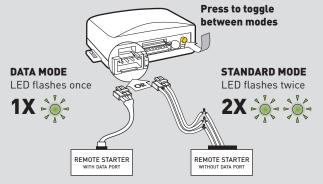

#### INSTALLATION MODE SELECTION

Press and release the programming button to select installation mode.

**2** To register selection, hold the programming button down until the LED displays a solid GREEN light.

#### NOTE

To change the current installation mode once registered, apply a "Factory Reset" and restart this procedure.