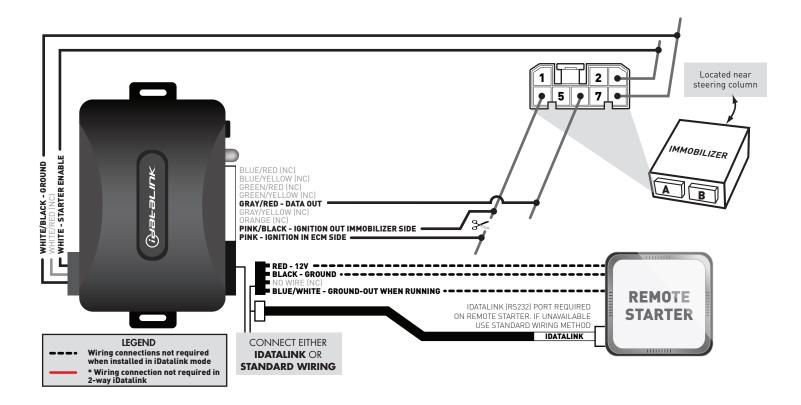

#### TRANSPONDER BYPASS

HONDA PRELUDE / ACURA RL

Guides Français disponibles au www.idatalink.com
ADS-TB-PR

Page 2 of 4

20090105

1. PROCEED WITH INSTALLATION

See applicable wiring diagram

**NOTE :** ENSURE ALL CONNECTIONS ARE COMPLETED AND PROPERLY SECURED PRIOR TO CONNECTING THE WIRE HARNESSES TO THE MODULE.

#### **TYPE 1 WIRING DIAGRAM AND CROSS-REFERENCE CHART**

| VEHICLE |                            |         |     | WIRE COLORS      |     |                   |     |              |     |        |  |
|---------|----------------------------|---------|-----|------------------|-----|-------------------|-----|--------------|-----|--------|--|
| MAKE    | MODEL                      | YEARS   | PIN | IGNITION<br>WIRE | PIN | STARTER<br>ENABLE | PIN | DATA WIRE    | PIN | GROUND |  |
| HONDA   | Prelude (Early Production) | 1997    | 4   | Black/Yellow     | 3   | Light Blue        | 6   | Brown/Yellow | 8   | Black  |  |
|         | Prelude                    | 1997-01 | 4   | Yellow/Black     | 3   | Light Blue        | 6   | Brown/Yellow | 8   | Black  |  |
| ACURA   | RL                         | 1998-04 | 4   | Yellow/Black     | 3   | White/Red         | 6   | White        | 8   | Black  |  |

Connector is located at immobilizer near steering column