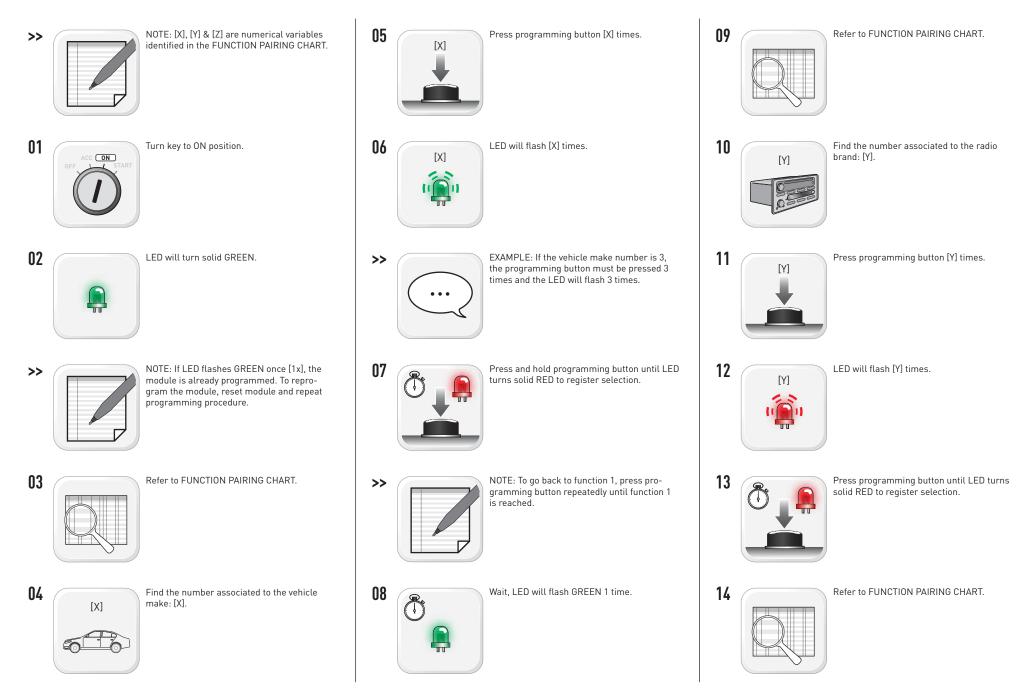

maestro 5//

maestro 5//

01

>>

02

03

04

05

| SELECT                 |     |
|------------------------|-----|
| VEHICLE BRAND          | [X] |
| Acura                  | [1] |
| Ford                   | [1] |
| GM* At Bcm             | [4] |
| GM* Import             | [3] |
| GM* Wire At Radio      | [2] |
| Honda                  | [1] |
| Hyundai                | [2] |
| Infiniti               | [1] |
| Kia                    | [2] |
| Lexus                  | [1] |
| Lincoln                | [1] |
| Mazda                  | [1] |
| Mercury                | [1] |
| Mitsubishi             | [2] |
| Nissan                 | [1] |
| Scion                  | [1] |
| Subaru                 | [1] |
| Suzuki                 | [1] |
| Toyota                 | [1] |
| *Buick Cadillac Chevro | n-  |

\*Buick, Cadillac, Chevrolet, GMC, Hummer, Isuzu, Oldsmobile, Pontiac, Saab, Saturn

| SELECT             |      |
|--------------------|------|
| RADIO BRAND        | [Y]  |
| Alpine             | [4]  |
| Blaupunkt          | [7]  |
| Clarion            | [6]  |
| JVC 2000-2009      | [8]  |
| JVC 2010-2013      | [3]  |
| JVC w/o preset     | [9]  |
| Kenwood            | [1]  |
| Pioneer            | [2]  |
| Pioneer w/o preset | [10] |
| Sony               | [5]  |