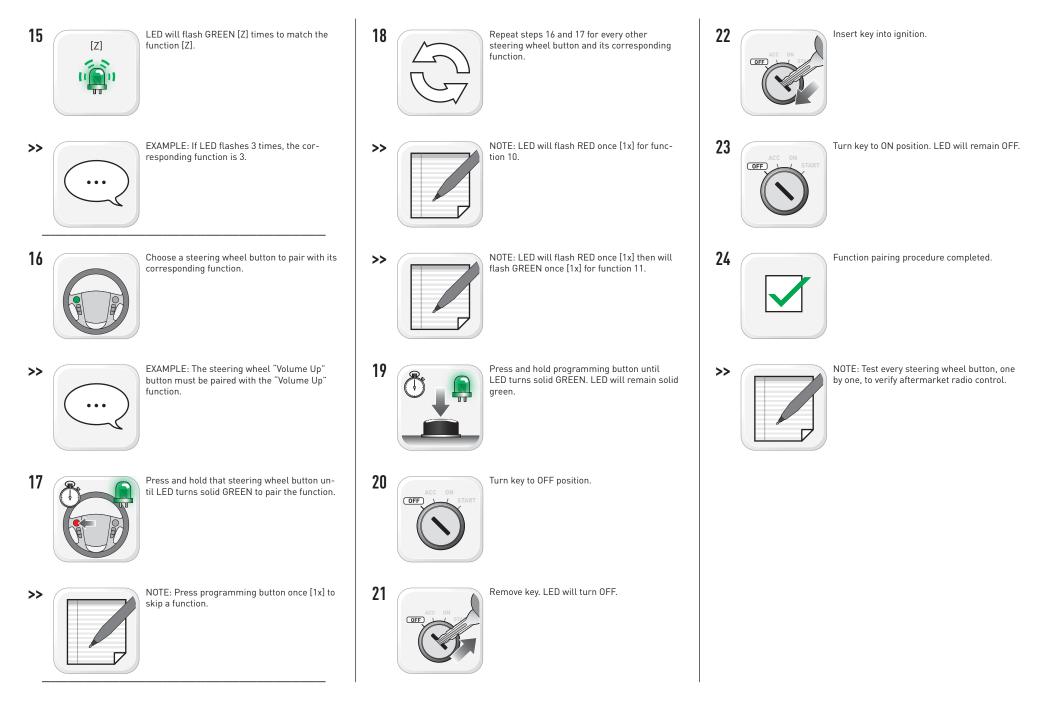

| ALPINE         |      |
|----------------|------|
| RADIO FUNCTION | [Z]  |
| Power          | [1]  |
| Volume Up      | [2]  |
| Volume Down    | [3]  |
| Track Up       | [4]  |
| Track Down     | [5]  |
| Source         | [6]  |
| Mute           | [7]  |
| Play/Pause     | [8]  |
| Band           | [9]  |
| Preset Up      | [10] |
| Preset Down    | [11] |
| Enter          | [12] |
| Display Info   | [13] |
| Answer Call    | [14] |
| Hang Up        | [15] |
| Menu           | [16] |
| Sound          | [17] |

JVC W/O PRESET

**RADIO FUNCTION** 

Volume Up

Hang Up

Voice Dial

Volume Down Power Seek Up Seek Down Source Mute Enter Answer

|    | D Enter enter  |      |
|----|----------------|------|
| ]  | RADIO FUNCTION | [Z]  |
| ]  | Power          | [1]  |
| ]  | Volume Up      | [2]  |
| ]  | Volume Down    | [3]  |
| ]  | Seek Up        | [4]  |
| ]  | Seek Down      | [5]  |
| ]  | Track Up       | [6]  |
| ]  | Track Down     | [7]  |
| ]  | Source         | [8]  |
| ]  | Mute           | [9]  |
| 0] | Play/Pause     | [10] |
| 1] | Display Info   | [11] |
| 2] | Answer         | [12] |
| 3] | Hang Up        | [13] |
| 4] | Menu           | [14] |
| 5] | Random         | [15] |
| 6] | Repeat         | [16] |
| 7] |                |      |
|    |                |      |

BLAUPUNKT

| KENWOOD |                |      |
|---------|----------------|------|
| [Z]     | RADIO FUNCTION | [Z]  |
| [1]     | Volume Up      | [1]  |
| [2]     | Volume Down    | [2]  |
| [3]     | Track Up       | [3]  |
| [4]     | Track Down     | [4]  |
| [5]     | Source         | [5]  |
| [6]     | Mute           | [6]  |
| [7]     | Play/Pause     | [7]  |
| [8]     | Folder Up/AM   | [8]  |
| [9]     | Folder Down/FM | [9]  |
| [10]    | Up/Disk Up     | [10] |
| [11]    | Down/Disk Down | [11] |
|         | Direct         | [12] |
|         | Phone          | [13] |
|         | Repeat         | [14] |
|         | Sound          | [15] |

| PIONEER           |      |
|-------------------|------|
| RADIO FUNCTION    | [Z]  |
| Volume Up         | [1]  |
| Volume Down       | [2]  |
| Seek Up           | [3]  |
| Seek Down         | [4]  |
| Source            | [5]  |
| Mute              | [6]  |
| Band              | [7]  |
| Preset Up         | [8]  |
| Preset Down       | [9]  |
| Display Info      | [10] |
| Phone Menu        | [11] |
| Answer Call       | [12] |
| Hang Up           | [13] |
| Voice Recognition | [14] |

CLARION

[Z]

[1]

[2]

[3]

[4]

[5]

[6]

[7]

[8]

[9]

[10]

[11]

[12]

[13]

**RADIO FUNCTION** 

Volume Up

Preset Up

Mute

Band

Phone

Menu

Sound

Answer

Hang Up

Volume Down

Preset Down

Source Power

Play/Pause

| PIONEER W/O PRESET |      |
|--------------------|------|
| RADIO FUNCTION     | [Z]  |
| Volume Up          | [1]  |
| Volume Down        | [2]  |
| Seek Up            | [3]  |
| Seek Down          | [4]  |
| Source             | [5]  |
| Mute               | [6]  |
| Band               | [7]  |
| Display Info       | [8]  |
| Phone Menu         | [9]  |
| Answer Call        | [10] |
| Hang Up            | [11] |

JVC 2000-2009

[Z]

[1]

[2]

[3] [4]

[5]

[6]

[7]

[8]

[9]

[10]

[11]

[12]

[13]

**RADIO FUNCTION** 

Volume Up

Power

Seek Up

Source

Mute

Enter

Answer

Hang Up

Voice Dial

Seek Down

Preset Up

Preset Down

Volume Down

| JVC 2010-2013  |      |
|----------------|------|
| RADIO FUNCTION | [Z]  |
| Volume Up      | [1]  |
| Volume Down    | [2]  |
| Power          | [3]  |
| Seek Up        | [4]  |
| Seek Down      | [5]  |
| Source         | [6]  |
| Mute           | [7]  |
| Preset Up      | [8]  |
| Preset down    | [9]  |
| Enter          | [10] |
| Answer         | [11] |
| Hang Up        | [12] |
| Voice          | [13] |

| SONY           |      |
|----------------|------|
| RADIO FUNCTION | [Z]  |
| Power          | [1]  |
| Volume Up      | [2]  |
| Volume Down    | [3]  |
| Seek Up        | [4]  |
| Seek Down      | [5]  |
| Source         | [6]  |
| Display Info   | [7]  |
| Mute           | [8]  |
| Band           | [9]  |
| Sound          | [10] |