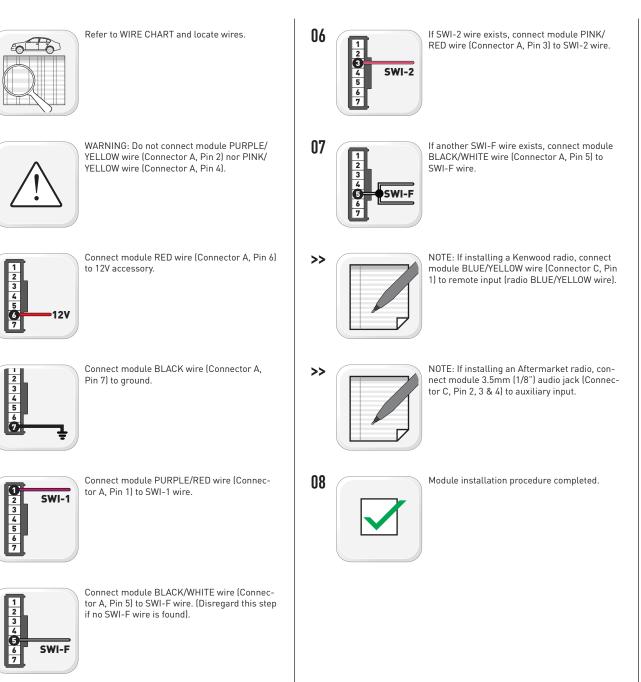

## **INSTALL GUIDE** ADS-SW(SI)-ALL01-AS-IG-EN

FIRMWARE

ADS-SW(SI)-ALL01-AS-EN

HARDWARE ADS-MSW

DOCUMENT NUMBER 9729

**REVISION DATE** 20120913

## NOTICE

The manufacturer will accept no responsability for any electrical damage resulting from improper installation of this product, be that either damage to the vehicle itself or to the installed device. This device must be installed by a certified technician. This guide has been written for properly trained technicians; a certain level of skill & knowledge is therefore assumed. Please review the Installation Guide carefully before beginning any work.



maestro 5//



maestro 5//





01

>>

02

03

04

05





| SELECT                 |     |
|------------------------|-----|
| VEHICLE BRAND          | [X] |
| Acura                  | [1] |
| Ford                   | [1] |
| GM* At Bcm             | [4] |
| GM* Import             | [3] |
| GM* Wire At Radio      | [2] |
| Honda                  | [1] |
| Hyundai                | [2] |
| Infiniti               | [1] |
| Kia                    | [2] |
| Lexus                  | [1] |
| Lincoln                | [1] |
| Mazda                  | [1] |
| Mercury                | [1] |
| Mitsubishi             | [2] |
| Nissan                 | [1] |
| Scion                  | [1] |
| Subaru                 | [1] |
| Suzuki                 | [1] |
| Toyota                 | [1] |
| *Buick Cadillac Chevro | n-  |

\*Buick, Cadillac, Chevrolet, GMC, H