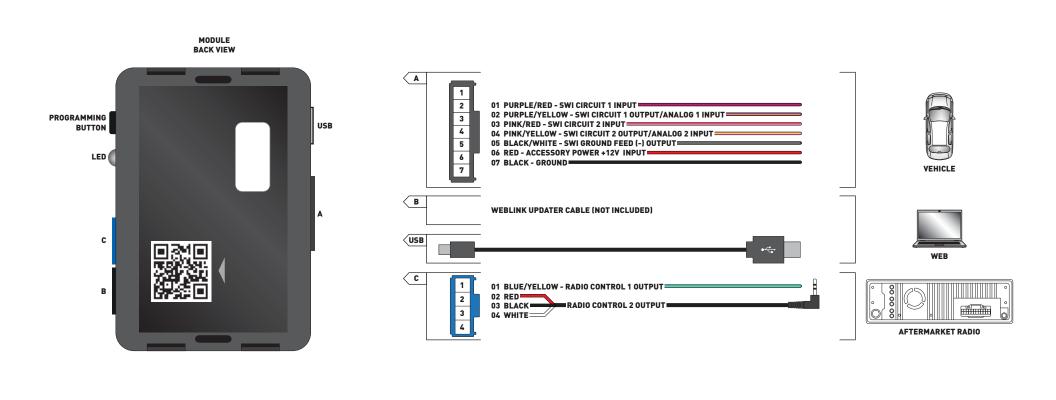

## **INSTALL GUIDE** ADS-SW(SI)-ALL01-AS-IG-EN

FIRMWARE

ADS-SW(SI)-ALL01-AS-EN

HARDWARE ADS-MSW

DOCUMENT NUMBER 9729

**REVISION DATE** 20120913

## NOTICE

The manufacturer will accept no responsability for any electrical damage resulting from improper installation of this product, be that either damage to the vehicle itself or to the installed device. This device must be installed by a certified technician. This guide has been written for properly trained technicians; a certain level of skill & knowledge is therefore assumed. Please review the Installation Guide carefully before beginning any work.



maestro 5//



maestro 5//





01

>>

02

03

04

05





| SELECT                 |     |
|------------------------|-----|
| VEHICLE BRAND          | [X] |
| Acura                  | [1] |
| Ford                   | [1] |
| GM* At Bcm             | [4] |
| GM* Import             | [3] |
| GM* Wire At Radio      | [2] |
| Honda                  | [1] |
| Hyundai                | [2] |
| Infiniti               | [1] |
| Kia                    | [2] |
| Lexus                  | [1] |
| Lincoln                | [1] |
| Mazda                  | [1] |
| Mercury                | [1] |
| Mitsubishi             | [2] |
| Nissan                 | [1] |
| Scion                  | [1] |
| Subaru                 | [1] |
| Suzuki                 | [1] |
| Toyota                 | [1] |
| *Buick Cadillac Chevro | n-  |

\*Buick,